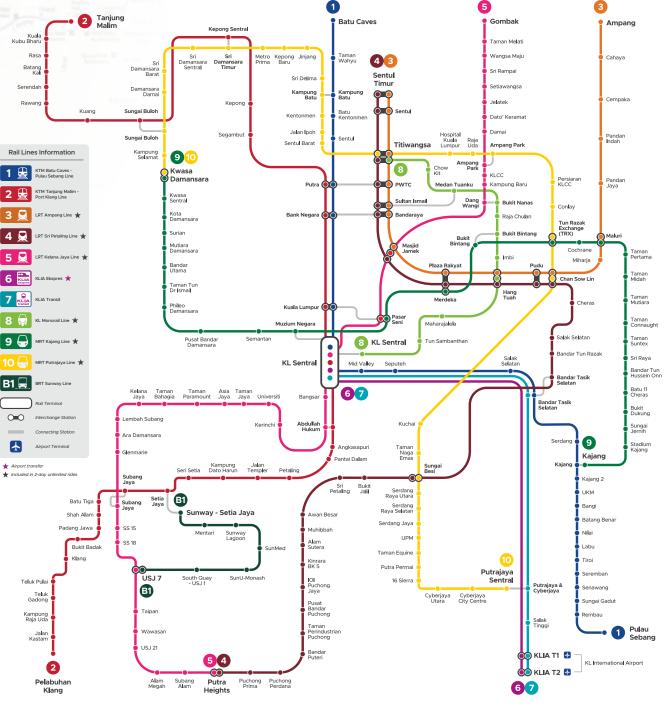

## **KLIA Ekspres Airport Transfer**

2-day unlimited rides on KL Monorail, LRT and MRT lines

| Package              | Price |
|----------------------|-------|
| KL TravelPass Single | RM80  |
| KL TravelPass Return | RM125 |